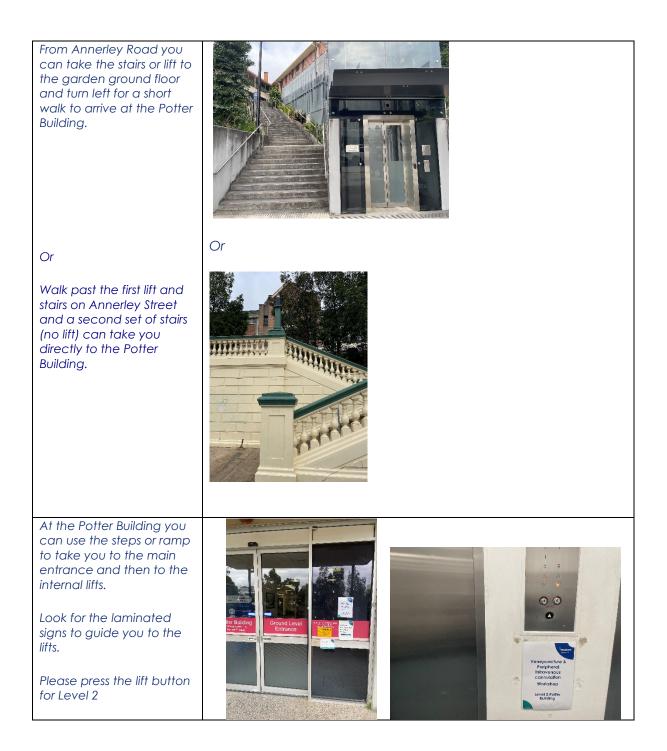

## Walking Picture Map from Annerley Road Entrance to the Potter Building Campus

When arriving via the Annerley Road entrance, the following pictures will help you arrive to the Mater campus, Potter Building to attend the **Venepuncture & Peripheral Intravenous Cannulation** workshop at the Simulation Room 3, Level 2.