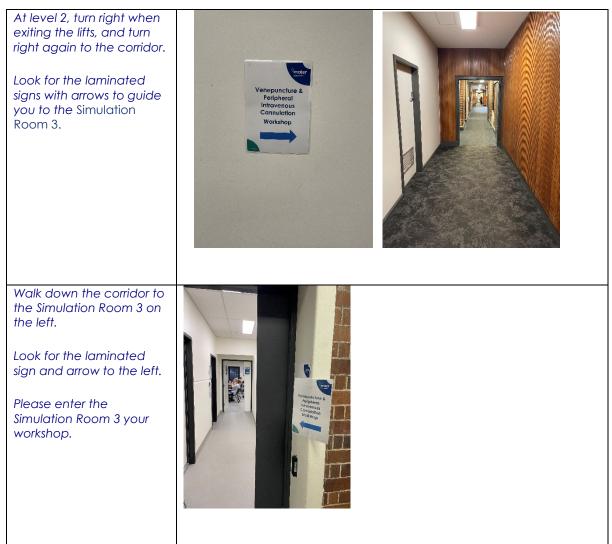

## Walking Picture Map from Annerley Road Entrance to the Potter Building Campus

When arriving via the Annerley Road entrance, the following pictures will help you arrive to the Mater campus, Potter Building to attend the **Venepuncture & Peripheral Intravenous Cannulation** workshop at the Simulation Room 3, Level 2.