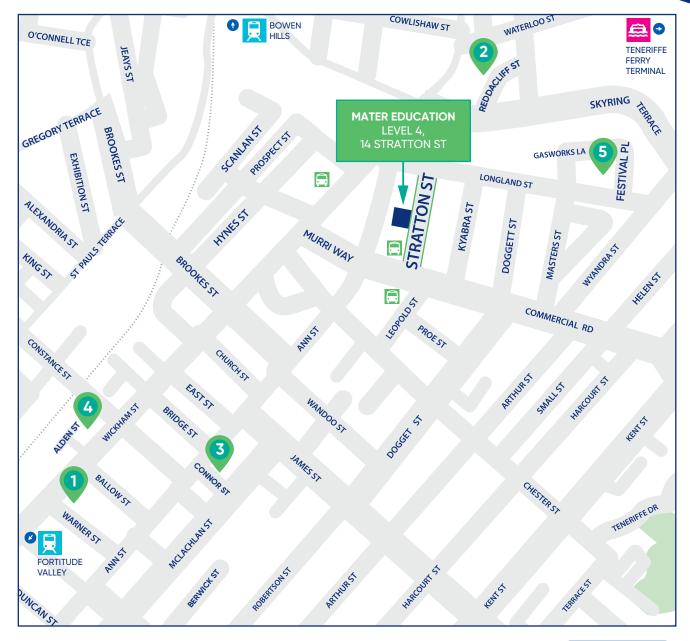

## Mater Education Newstead campus - public parking options

14 Stratton Street, Newstead Qld 4006

## **Public parking options**

- Secure Parking McWhirters Car Park (\$) 13 Warner St, Fortitude Valley (24 Hours) (1.1km, 13 mins walking)
  Secure Parking – Energex Building Car Park (\$\$) 26 Reddacliff St, Newstead (to 9pm) (381m, 5 mins walking)
- Secure Parking McLachlan and Ann Car Park (\$\$) Connor St, Fortitude Valley (to 1am) (835m, 10 mins walking)
- 4 Secure Parking (\$\$\$) 23 Alden Street, Fortitude Valley (1km, 12 mins walking)
- 5 Cornerstone Parking Long Island Carpark (\$\$\$) 20 Festival Place, Newstead (515m, 6 mins walking)

Limited on-street parking is available within Newstead