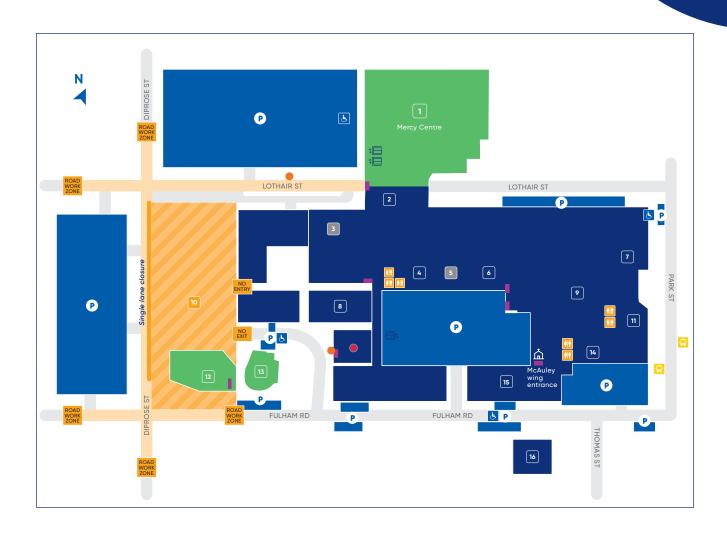

#### Mater Education courses

- Mercy Centre
  - Queensland X-Ray
- 12 Mater Education
  - James Cook University Clinical School
- 13 Conference Centre

## Buildings

- 2 Enquiries
- 3 Sullivan Nicolaides Pathology
- 4 Medical Consulting Suites
- 5 Pharmacy
- 6 Café
- 7 Procedure Unit Reception
- 8 Sessional Suites
- 9 Pelvic Health
- 10 Stage 2 multistorey car park under construction
- 11 Endoscopy
- 14 Respiratory Laboratory
- 15 Allied Health/
- Day Rehabilitation Unit
  Relative Accommodation

### Key

- Public parking
- Reserved parking
- Drop off zone
- Private Emergency Care Centre
- Main entrance
- ‡⊟ Lifts
- Bus stop
- bisabled parking
- Visitors' restrooms