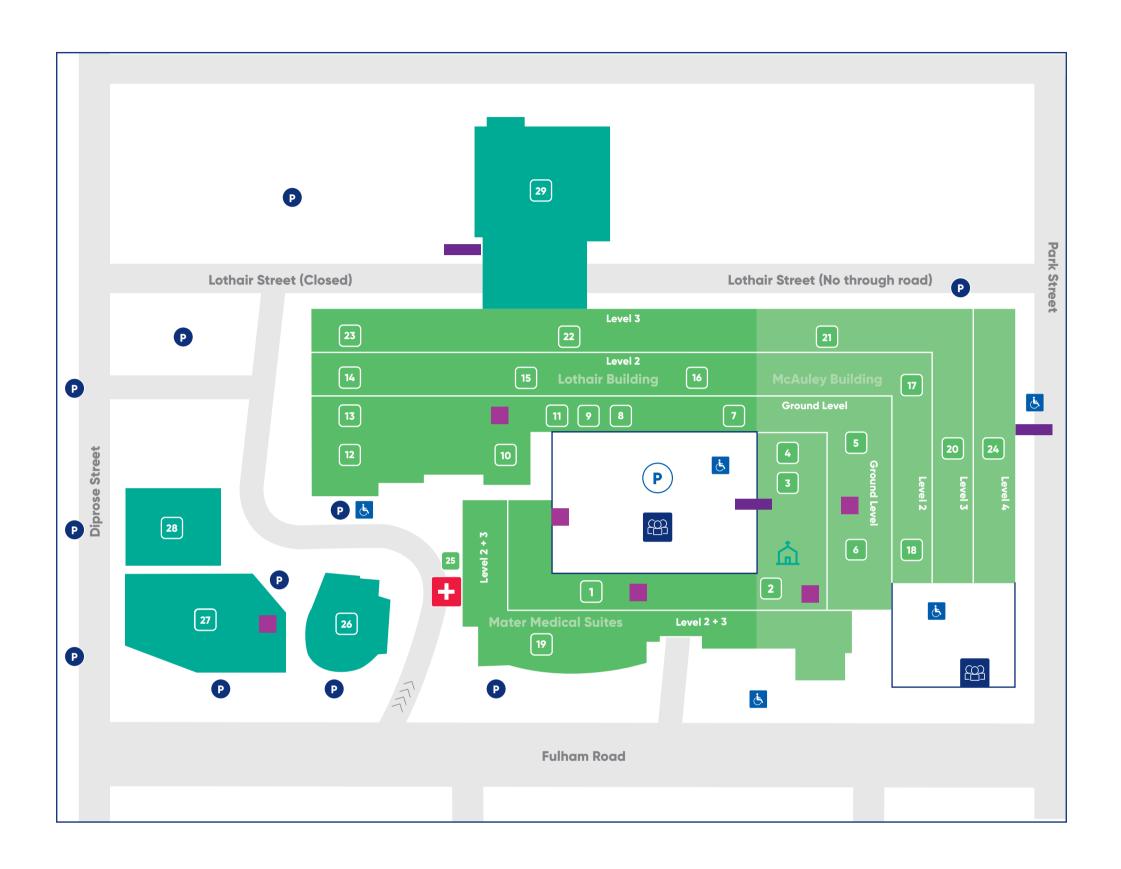

## Pimlico Campus 25 Fulham Road, Pimlico

## **Pimlico Campus**

- **Queensland X-Ray (Ground Level)**
- Allied Health and Rehabilitation Unit (Ground Level)
- Hospital Admissions (Ground Level)
- Medical Records (Ground Level)
- **5** Cath Lab/Day Unit/Recovery (Ground Level)
- **Endoscopy (Ground Level)**
- Kitchen (Ground Level)
- Purchasing (Ground Level)
- Pharmacy (Ground Level)
- Suite 104 Specialists (Ground Level)
- Suite 10 Specialists (Ground Level)
- Laundry/ Housekeeping (Ground Level)
- Maintenance / Engineering (Ground Level)

- Intensive Care Unit (Level 2)
- Coronary Care Unit (Level 2)
- Cardio Thoracic Unit (Level 2)
- Neurosurgical/Orthopaedics Unit /Paediatric Unit (Level 2)
- 8 Sleep Studies (Level 2)
- 9 Specialist Rooms (Level 2 + 3)
- 20 Surgical Unit (Level 3)
- 21 Surgical Admission (Level 3)
- 22 Operating Theatres (Level 3)
- 23 Central Sterilising Services Unit (Level 3)
- Medical Unit (Level 4)
- **25** Emergency Department

- Mater Conference Centre
- Mater Campus Townsville Clinical School/JCU
- Halberstater House
- 29 Mercy Centre

## Key

Entrance

Public Parking

P Reserved Parking

Lift

<u>Chapel</u>

Emergency Assembly Area

Emergency Department

**Disabled Parking**